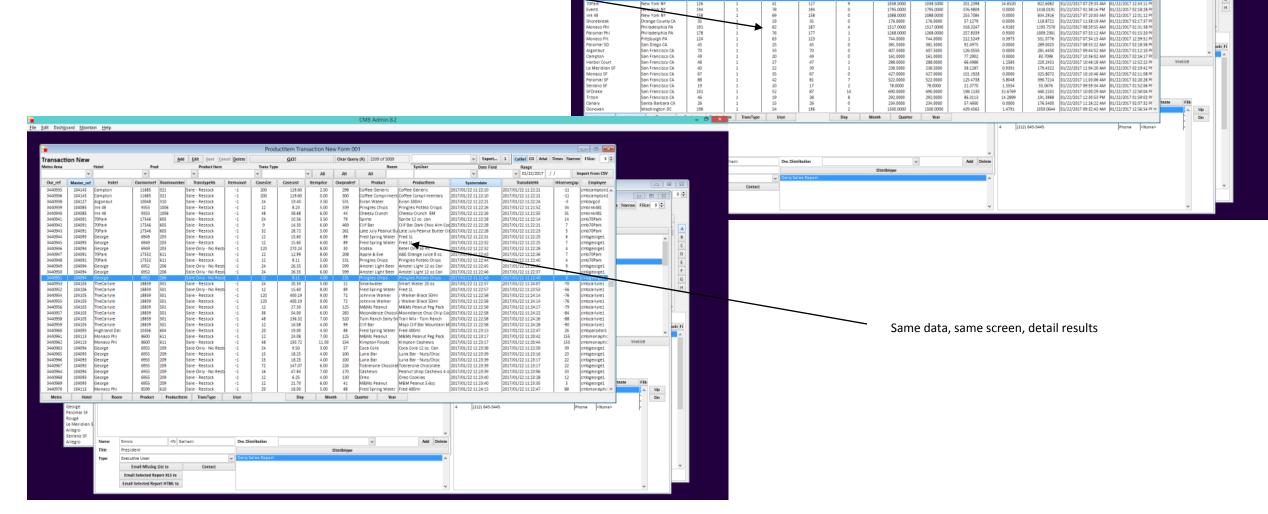

| CMS Case           | e                                                                                  |               | <u>A</u> dd | <u>E</u> dit <u>Save</u>                                                                                                                                                             | Cance         | el <u>D</u> elete |             | Last S   | Searc  | h          |         | <u>G</u> 0! | 17 of 2          | 9             |               | - E           | xport       |
|--------------------|------------------------------------------------------------------------------------|---------------|-------------|--------------------------------------------------------------------------------------------------------------------------------------------------------------------------------------|---------------|-------------------|-------------|----------|--------|------------|---------|-------------|------------------|---------------|---------------|---------------|-------------|
| Case               |                                                                                    | Disp          |             | 💙 Resp                                                                                                                                                                               |               | *                 | Cred *cł    | hase*;jp | morg*; | bear Last  |         |             | First            |               | Phone         |               |             |
| Casena             | me                                                                                 | Indcas        | e [         | Creditor                                                                                                                                                                             |               | Amount            | Bi          | damt     |        | Price      |         | Disp        | Lastresp         | Lastcall      | Lastletter    | Lastcalle     | r           |
| Metals USA, Inc.   |                                                                                    | Metals USA I  | Plates aP   | rocarsa Tube & Pipe (                                                                                                                                                                | :/o Chas      | 60,516.           | 84 22.5     |          |        | 13,616.29  | Call    |             | <none></none>    | <none></none> | <none></none> | <none></none> | <u>^</u> [9 |
| Metals USA, Inc.   |                                                                                    | Metals USA :  | SpecialC    | hase Brass & Copper)                                                                                                                                                                 | Co., Inc      | 183,456           |             |          |        | 41,277.70  | Call    |             | <none></none>    | 2002/04/29    | <none></none> | <none></none> | ]           |
| Metals USA, Inc.   |                                                                                    | Metals USA I  | Plates aP   | rocarsa Tube & Pipe (                                                                                                                                                                | :/o Chas      | 60,516.           |             |          |        | 13,616.29  | Call    |             | <none></none>    | <none></none> | <none></none> | <none></none> |             |
| Empire Funding (   | Corp.                                                                              | <none></none> |             | hase Credit Research                                                                                                                                                                 |               | 48,709.           |             |          |        | 5,845.20   | Call    |             | <none></none>    | 2002/11/22    | <none></none> | <none></none> | E           |
| Barnett Marine, In | iC.                                                                                | <none></none> | F           | urchase Power-Pitney                                                                                                                                                                 | Bowes         | 2,504.8           |             |          |        | 1,252.45   | Call    |             | <none></none>    | 2003/07/28    | <none></none> | <none></none> | I           |
| Armstrong World    | Indus <b>tr</b> ies, Inc                                                           | <none></none> | E           | EARINGS & DRIVES                                                                                                                                                                     | NC /PA        | 2,254.3           | 76 50.0     |          |        | 1,127.38   | Call    |             | MSG-Left Msg     | 2006/03/03    | 2006/02/28    | Greg Thorr    |             |
| Armstrong World    | Indus <b>t</b> ries, Inc                                                           | <none></none> | E           | EARINGS AND DRIVE                                                                                                                                                                    | SINC          | 136,373           |             |          |        | 61,368.14  | Analy   | rst         | SOL-sold already | / 2003/07/17  | 2006/02/28    | <none></none> |             |
| Brill Media Comp   |                                                                                    | 288           | F           | urchase Power                                                                                                                                                                        |               | 1,693.8           | 39 40.0     |          |        | 677.56     | Call    |             | <none></none>    | 2003/06/19    | <none></none> | <none></none> | D           |
| Brill Media Comp   | any, LLC.                                                                          | 311           |             | 'urchase Power                                                                                                                                                                       |               | 14,108.           |             |          |        | 5,643.28   | Call    |             | <none></none>    | 2003/06/24    | <none></none> | <none></none> | Ē           |
| Creditrust Corpor  | ation                                                                              | <none></none> | 0           | Chase Manhattan                                                                                                                                                                      |               | 4,190.0           | )0 36.0     |          |        | 1,508.40   | Call    |             | <none></none>    | <none></none> | <none></none> | <none></none> | L           |
| Crown Books Co     | mp.                                                                                | <none></none> | Ν           | lorthchase Shopping C                                                                                                                                                                | enter, In     | 16,163.           | 00 1.0      |          |        | 161.63     | Call    |             | <none></none>    | <none></none> | <none></none> | <none></none> | N           |
| GC Companies, I    | nc. et al.                                                                         | <none></none> |             | Shase Manhattan Bank                                                                                                                                                                 |               | 73,947.           | 05 20.0     |          |        | 14,789.41  | Call    |             | <none></none>    | <none></none> | <none></none> | <none></none> | Ľ           |
| GC Companies, I    |                                                                                    | <none></none> | 0           | Chase Manhattan Bank                                                                                                                                                                 |               | 40,830.           |             |          |        | 8,166.15   | Call    |             | <none></none>    | <none></none> | <none></none> | <none></none> | F           |
| HPG International, | , Inc.                                                                             | <none></none> | E           | learings & Drives Unli                                                                                                                                                               | nited         | 78,302.           |             |          |        | 3,915.12   | Call    |             | <none></none>    | 2003/07/02    | <none></none> | <none></none> |             |
| MeritEnergyMasb    |                                                                                    | <none></none> |             | ear Well Servicing Ltd                                                                                                                                                               |               | 802,951           |             |          |        | 160,590.38 | Call    |             | <none></none>    | 2000/06/26    | <none></none> | <none></none> | E           |
| NorthWestern Cor   | rporation                                                                          | <none></none> | F           | urchase Power                                                                                                                                                                        |               | 2,386.9           | 65.0        |          | ļ      | 1,551.52   | Call    |             | NGL - No Claim   | or 2004/03/18 | <none></none> | Svetlana L    | <u>~</u> [  |
| Claim II           | Westem Corporation I <none> Purchase Power<br/>Claim Info Contacts Call Log</none> |               | og          | Maili                                                                                                                                                                                | ngs           |                   | Pay         | ments    |        | Comp       | etitors | Proces      | ss               | CMS C         | ase           |               |             |
| Debtor             | NorthWest                                                                          | ern Corpora   | ation       |                                                                                                                                                                                      | × (           | Bidamt (          | Competito   | r Bi     | idno   | Created    |         | Clent       | Claimdis         | Amt           |               | Price         |             |
| Court              | District of I                                                                      | Delaware      |             |                                                                                                                                                                                      | ~             | .0 Fair           | Harbor Ca   | pi 2     |        | 2004/12/01 | ^       | 195         | Call             | 3,857,469.20  | )             | 2,507,354.87  | · /         |
| Amahant            |                                                                                    |               |             |                                                                                                                                                                                      |               | .0 Con            | trarian Fun | ds 1     |        | 2004/12/01 |         | 22          | Final Di         | 83,246.39     |               | 50,780.30     |             |
| Analyst            | mgold                                                                              |               |             |                                                                                                                                                                                      | ~             | .0 Fair           | Harbor      | 1        |        | 2004/06/11 |         | 64          | Sent Fax         | 945,239.06    |               | 614,405.36    |             |
| Bid                |                                                                                    | ≺None≍        | Stub        | <n< td=""><td></td><td> ·</td><td>g Acre</td><td>1</td><td></td><td>2004/07/07</td><td></td><td>38</td><td>Analyst</td><td>706,642.69</td><td></td><td>444,054.22</td><td></td></n<> |               | ·                 | g Acre      | 1        |        | 2004/07/07 |         | 38          | Analyst          | 706,642.69    |               | 444,054.22    |             |
| Est Profit         | \$                                                                                 | 32,466.09     | Filed       | 10/03/2003 12:00                                                                                                                                                                     | :00 /         | .0  Sier          | ra Nevada   | 1        |        | 2004/07/07 | ~       |             |                  |               |               |               |             |
| ROR%               |                                                                                    | 1.0           | P/L         | \$ 32,93                                                                                                                                                                             | 5.03          | Competition       | lotes       |          |        |            |         | Case N      | otes             |               |               |               |             |
| Total              |                                                                                    |               |             | 3100                                                                                                                                                                                 | <none></none> |                   |             |          |        | ^          | ROR: 5  | .31%        |                  |               |               | 1             |             |
| Case               | 03-12872                                                                           |               | Baht        | \$ 83,24                                                                                                                                                                             | 6.39          |                   |             |          |        |            |         |             |                  |               |               |               |             |
|                    |                                                                                    |               |             | · · · ·                                                                                                                                                                              |               |                   |             |          |        |            |         |             |                  |               |               |               |             |

## Customized for every preference

Interns are assigned the calls they make by analysts, and should not be privy to aggregate data, reporting or workflow. The simplest and most secure way to achieve this in a Galicorp application is to remove everything a given group should not access and deploy an entire screen. This way, unless the intern in question is sitting at an analyst's desk (or has an analyst's external web access password), it is impossible to display the restricted data.

Call Log, also available on other dashboards

| Caller W        |                 |                            |                     |                 |                                 |       |       |                                |          |           |               |                                                                                                                |                                                                                        |           |                |                                 | 1                    |
|-----------------|-----------------|----------------------------|---------------------|-----------------|---------------------------------|-------|-------|--------------------------------|----------|-----------|---------------|----------------------------------------------------------------------------------------------------------------|----------------------------------------------------------------------------------------|-----------|----------------|---------------------------------|----------------------|
| Call Log        | s               | td Caller                  | Add E               | dit Sav         | e <u>C</u> ancel <u>D</u> elete |       |       | <u>6</u> 0!                    |          | 1 of 4351 |               |                                                                                                                |                                                                                        |           | *              | Export                          |                      |
| Case            |                 | Disp                       |                     | V Cred          |                                 | Last  |       |                                | First    |           |               |                                                                                                                | Phone                                                                                  |           |                |                                 |                      |
| Casen           | ame             | Indcase                    | Credito             | r )             | Amount                          | Bidan | nt [  | Price                          |          | Disp      | Last          | геэр                                                                                                           | La                                                                                     | stcall    | Lastletter     | Lastcaller                      |                      |
| Delta Air Lines | , Inc., et al., | Delta Air Lines, Ind       | Port Authority of I | 4Y & NJ         | 145,500.43                      | 55.0  |       | 80,025.24                      | Anal     | yst       | WCB - V       | vill Call E                                                                                                    | 3a <mark>2007/</mark>                                                                  | 02/13     | <none></none>  | Manuel Pr 🔺                     |                      |
| Delta Air Lines | , Inc., et al., | Delta Air Lines, Ind       | WORLDWIDE FL        | IGHT SER        | 141,755.54                      | 55.0  |       | 77,965.55                      | Anal     | yst       | SOL-soli      | d alread                                                                                                       | y 2007/                                                                                | 02/05     | <none></none>  | Alex Orteg                      | for the sake of simp |
| Delta Air Lines | , Inc., et al., | Detta Air Lines, Ind       | LAGUARDIA MA        | RRIOTT CO       | 148,822.33                      | 50.0  |       | 74,411.17                      | Call     |           | WCB - V       | Vill Call E                                                                                                    | 3a 2006/                                                                               | 11/21     | <none></none>  | Alex Orteç                      | T                    |
| Delta Air Lines | , Inc., et al., | Detta Air Lines, Ind       | BAE SYSTEMS (       | CONTROLS        | 145,312.00                      | 50.0  |       | 72,656.00                      | Call     |           | MSG-Le        | ft Msg                                                                                                         | 2007/                                                                                  | 02/08     | <none>🖌</none> | Manuel Pe                       |                      |
| Delta Air Lines | , Inc., et al., | Detta Air Lines, Ind       | HOLIDAY INN O       | N THE BAY       | 145,129.32                      | 50.0  |       | 72,564.66                      | Call     |           | MSG-Le        | ft Msg                                                                                                         | 2006/                                                                                  | 11/21     | <none></none>  | Alex Orteç                      |                      |
| Delta Air Lines | , Inc., et al., | Detta Air Lines, Ind       | CITY OF PORTL       | AND             | 143,817.12                      | 50.0  |       | 71,908.56                      | Call     |           | NIO - No      | ot Interes                                                                                                     | ste2006/                                                                               | 12/07     | <none></none>  | Greg Tho                        |                      |
| Delta Air Lines | , Inc., et al., | Detta Air Lines, Ind       | SKYTEL COMM         | UNICATION       | 143,617.26                      | 50.0  |       | 71,808.63                      | Call     |           | NIP - No      | ot Interes                                                                                                     | ste 2006/                                                                              | 11/21     | <none></none>  | Alex Orteç                      |                      |
| Delta Air Lines | , Inc., et al., | Detta Air Lines, Ind       | COUNTY OF RA        | NKIN            | 143,318.68                      | 50.0  |       | 71,659.34                      | Call     |           | <none></none> |                                                                                                                | <non< td=""><td>e&gt;</td><td><none></none></td><td><none></none></td><td></td></non<> | e>        | <none></none>  | <none></none>                   |                      |
| Delta Air Lines | , Inc., et al., | Detta Air Lines, Ind       | TW Metals, Inc.     |                 | 143,010.92                      | 50.0  |       | 71,505.46                      | Call     |           | NIP - No      | t Interes                                                                                                      | ste 2006/                                                                              | 11/20     | <none></none>  | Michael Si                      |                      |
| Delta Air Lines | , Inc., et al., | Detta Air Lines, Ind       | IKON Office Solut   | ions            | 142,191.00                      | 50.0  |       | 71,095.50                      | Call     |           | MSG-Le        | ft Msg                                                                                                         | 2006/                                                                                  | 11/21     | <none></none>  | Alex Orteç                      |                      |
| Delta Air Lines |                 | Detta Air Lines, Inc       |                     |                 | 141,888.44                      |       |       | 70,944.22                      |          | Fax       | СВК - С       |                                                                                                                |                                                                                        |           | 2007/01/26     | Manuel Pe                       |                      |
| Delta Air Lines | , , ,           | Detta Air Lines, Inc       |                     |                 | 141,592.45                      | 50.0  |       | 70,796.23                      |          | Fax       | WCB - V       |                                                                                                                |                                                                                        |           | 2007/03/21     | Joseph Pl                       |                      |
| Delta Air Lines |                 | Detta Air Lines, Inc       |                     |                 | 141,036.24                      |       |       | 70,518.12                      |          |           | MSG-Le        |                                                                                                                | 2006/                                                                                  |           | <none></none>  | Alex Orteç                      |                      |
| Delta Air Lines | , Inc., et al., | Detta Air Lines, Inc       |                     |                 | 140,557.28                      |       |       | 70,278.64                      |          |           | NIO - No      |                                                                                                                |                                                                                        |           | 2007/01/11     | Manuel Pe                       |                      |
| Delta Air Lines |                 | Detta Air Lines, Ind       |                     |                 | 138,798.40                      |       |       | 69,399.20                      |          | Fax       | MSG-Le        |                                                                                                                | 2007/                                                                                  |           | 2007/01/18     | Sandy Wc                        |                      |
| Delta Air Lines | , Inc., et al., | Delta Air Lines, Inc       | BERNALILLO CO       |                 | 137,819.67                      | 50.0  |       | 68,909.84                      | Call     |           | MSG-Le        | ft Msq                                                                                                         | 2007/                                                                                  | 02/08     | <none></none>  | Manuel Pe                       |                      |
| Claim I         | nfo             | Call Log                   | Mailir              | ngs             | Competitors                     | 3     |       | Contact                        |          |           | none          |                                                                                                                | Fax                                                                                    | Pri       | Inores         | СР                              |                      |
| Calldate        |                 | Contact                    | Phone               | Bidamt          | Callername Res                  | DODSE |       | in Newman                      |          | - 18 A    |               | 15 6                                                                                                           |                                                                                        | 34 Yes 🔨  | <none></none>  | ~                               | <u>8</u>             |
| 2007/02/08 1    |                 | ian, Jordan                | (212) 435-344       |                 | Manuel Pel/WCE                  |       |       | Selcove                        |          | - P - 2   | 135-3443      |                                                                                                                |                                                                                        | No        |                | ~                               | 2                    |
| 2006/11/21 1    |                 | ian, Jordan<br>ian, Jordan | (212) 435-344       |                 | Alex OrtegaNIL -                |       |       | m Decota                       |          |           | 5-3704        | <none< td=""><td>-</td><td>No</td><td></td><td>Primary</td><td></td></none<>                                   | -                                                                                      | No        |                | Primary                         |                      |
| 2006/11/201     |                 | ian, soruan<br>ie, Jay     | (212) 435-344       | 1               | Michael Sin MSG                 |       |       | unts Receivable/Co             | ontrolle |           |               | <none< td=""><td></td><td>No 🧹</td><td>Not Atty</td><td>/ ] [_# Good<br/>dr ] [_Can Call</td><td></td></none<> |                                                                                        | No 🧹      | Not Atty       | / ] [_# Good<br>dr ] [_Can Call |                      |
| 2000/11/201     | o.41 joeicui    | ie, Jay                    | (212) 430-344       | +q40.0          | Inner an Inna c                 |       | Koros | Jordan                         |          | Jewman    | DE 7000       | Esa                                                                                                            | ~~                                                                                     | IMa E     | Cntry <        |                                 |                      |
|                 |                 |                            |                     |                 |                                 |       |       |                                |          |           |               |                                                                                                                | - 0                                                                                    | 400.400   |                |                                 | _                    |
|                 | r.              |                            |                     |                 |                                 |       | Addr  | 255 Park Aver<br><none></none> | nue a    | outh 13   | in fir        |                                                                                                                |                                                                                        | 212) 435  | o-3443 (2      | 12) 435-3584                    | 4                    |
|                 |                 |                            |                     | 1               |                                 |       | Addr  |                                |          | N/ 400    | 00            | En                                                                                                             | nail <                                                                                 | None>     |                |                                 |                      |
| Resp WCB        | - Will Call     | Ba Y Phone (2              | 12) 435-3443        | <b>Bid</b> 55.0 | ) Cb <no date=""></no>          |       | City  | New York                       |          | IY 100    |               |                                                                                                                |                                                                                        |           |                |                                 | _                    |
| <none></none>   |                 |                            |                     |                 |                                 | ~     | Act   | Casename                       |          | Amount    | Bida          | m Dis                                                                                                          | p _                                                                                    |           | Creditora      | ka                              |                      |
|                 |                 |                            |                     |                 |                                 |       |       | verovias Nacionale             |          |           | 99,10         | Sent                                                                                                           | F \land P                                                                              | ort Autho | rity of NY (RI | ENTS) 🦯                         | 8                    |
|                 |                 |                            |                     |                 |                                 | ~     |       | ATLAS WORLDWID                 |          |           | 100 40        | Call                                                                                                           |                                                                                        |           | rity of NY & N |                                 |                      |
|                 |                 |                            |                     |                 |                                 |       | N A   | TLAS WORLDWIE                  | hel      | 507       | 17940         | Call                                                                                                           | Т                                                                                      | he Port & | Authority of N | Y & NJ                          |                      |