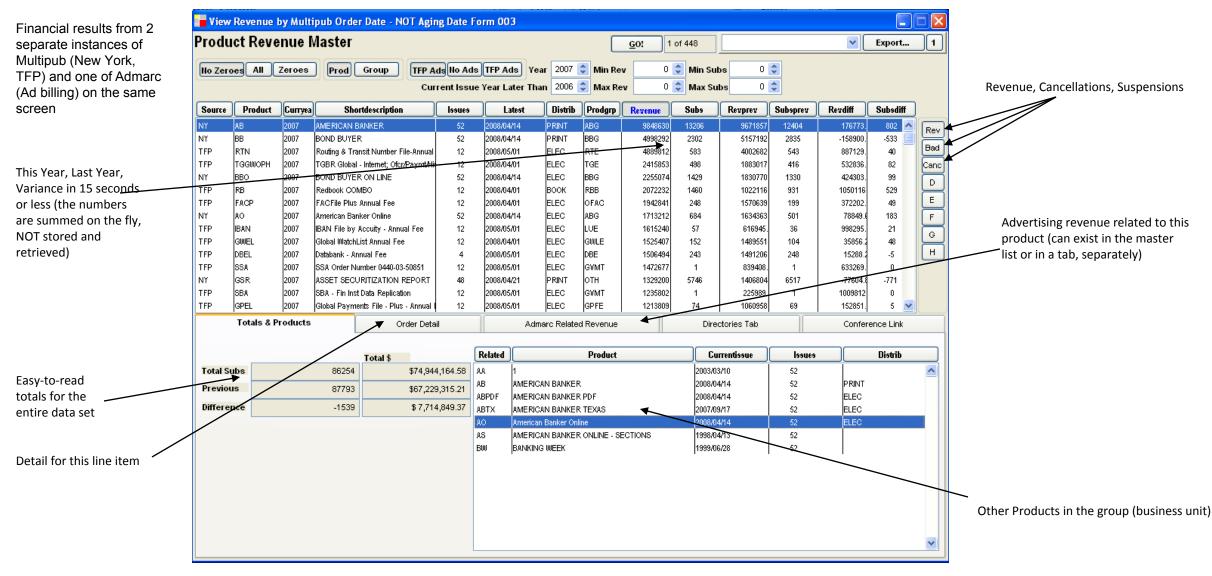

ggregates are calculated and grouped on the fly from 1.2 million orders and 870,000 subscribers

In subscription billing, expiration has a meaning (see status, above left), while in advertising billing there is no notion of continuity (at least for this client). This makes putting the data in the same screen less straightforward than it may at first seem. Galicorp always consults its customer about this kind of crucial business issue, and creates a view or process that the specific customer finds comfortable and intuitive.

#### 400,000 Work Orders and 24,000 customers on file

#### **Reporting – Revenue Across Legacy Billing Systems**

Data Warehouse To Go

Corporations waste years of time, money and personnel implementing warehouses to see the big picture. Why not use Galicorp instead?



Your choice of cash or accrual per sub-system (generally, Galicorp recommends this not be made an option button on-screen, it makes sending people incorrect numbers too easy. But, again, the customer IS always right about these issues. If a button is requested, it can be provided).

## **Multi-Function Reporting – All-in-One**

CMS Report with Finance view selected

| 1446 honorended (ha Phad Interduck, 2005       2005       2006/01/1       42       Owner       2006/01/5       19       0       0       161/410.04       65/377.05       100.0         240 Overlag Instructs, 2007       20071       20071       20071/10       10       10       6/4/2.00       10/4/2.25       10/4/2.25       10/4/2.25       10/4/2.25       10/4/2.25       10/4/2.25       10/4/2.25       10/4/2.25       10/4/2.25