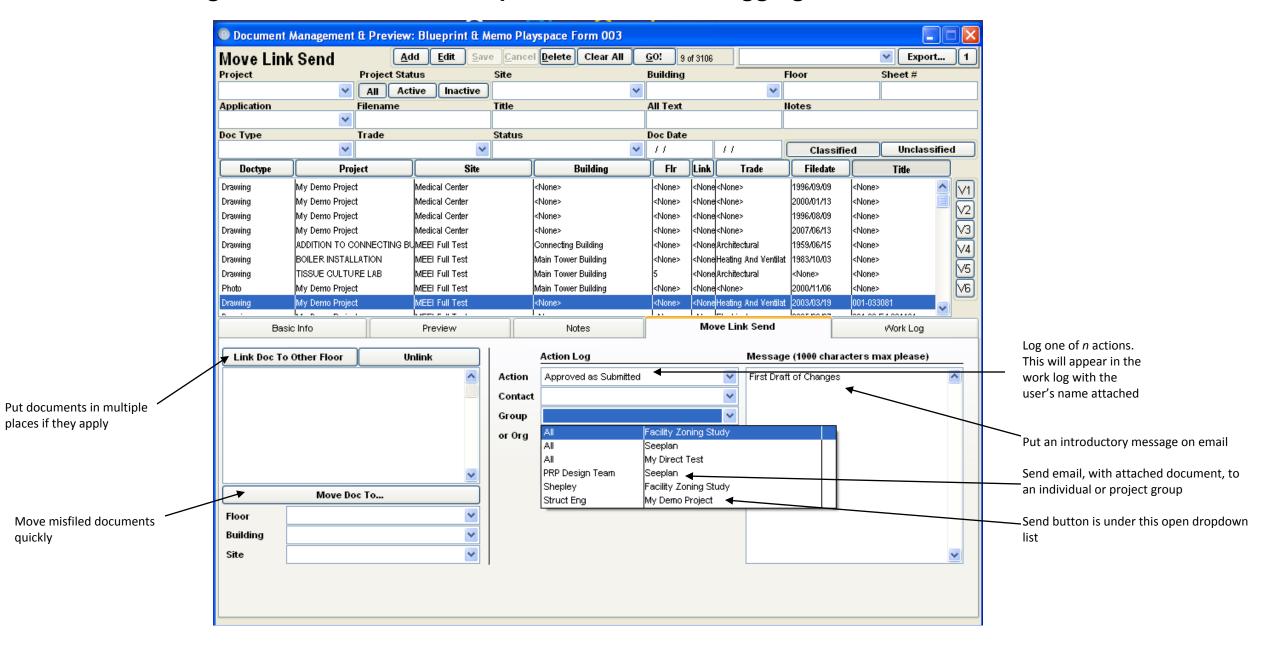

#### **Document Management – Document Group Distribution and Logging**

## Notifies and logs as you work