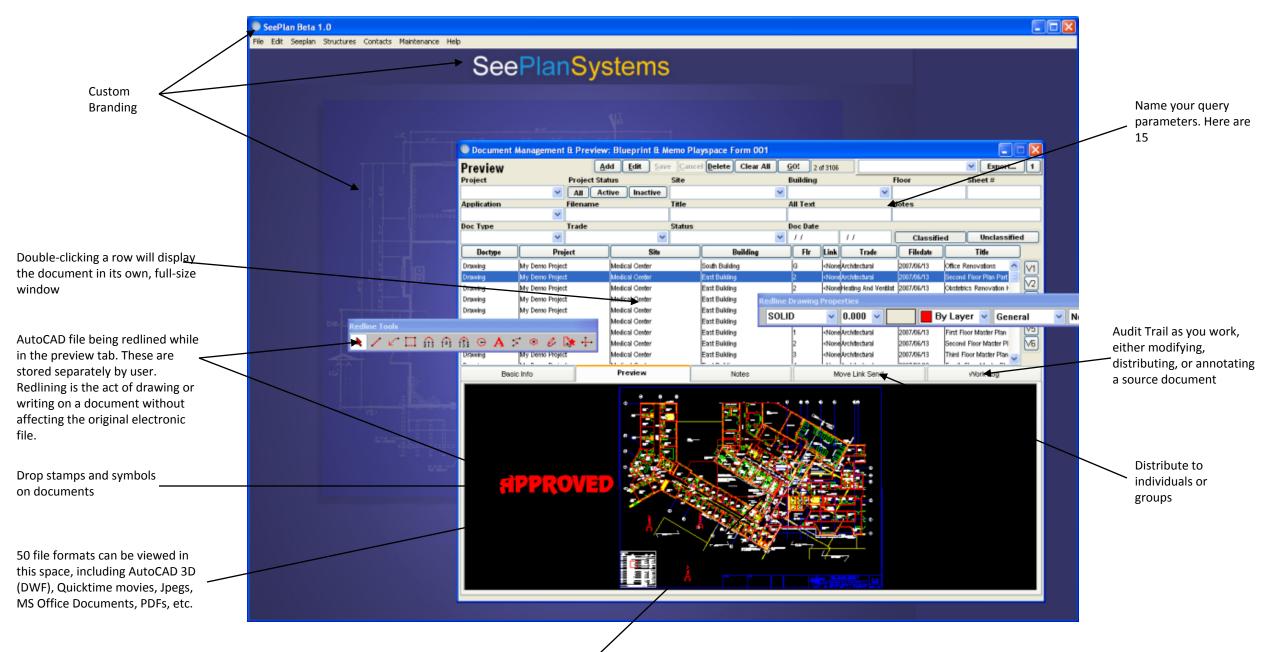

Stored Centrally but keeps of record of origin

data item

Previews Document using the native App (in this case Acrobat)