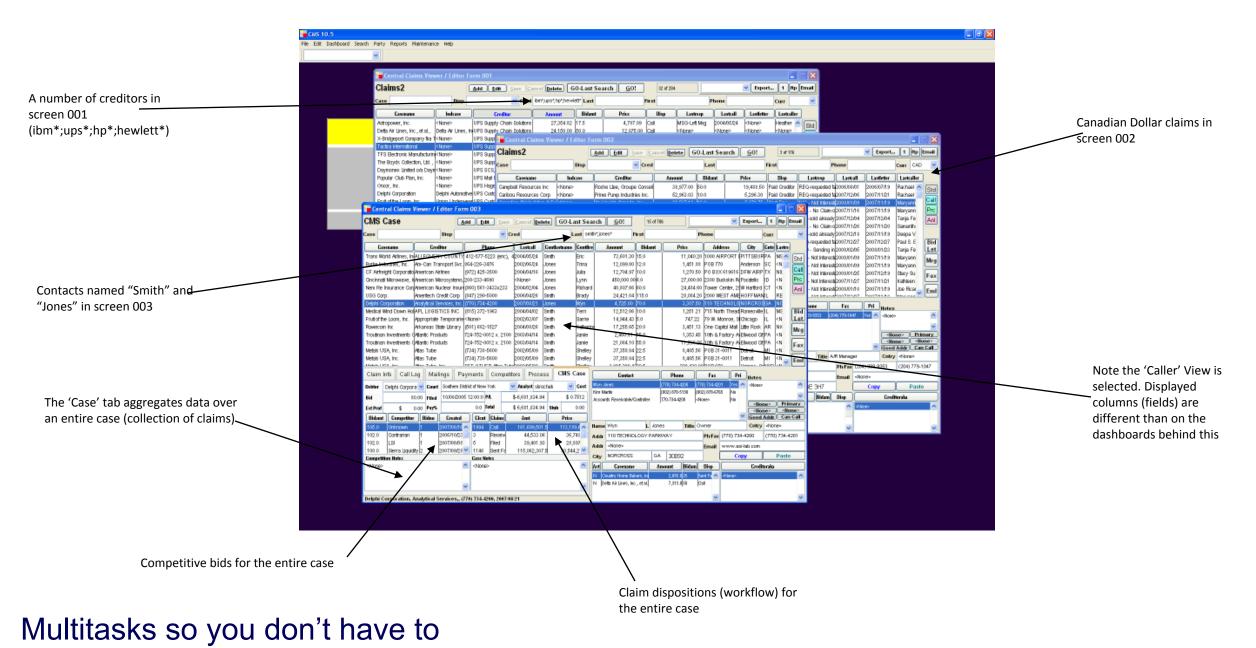

## **Using Multiple Screens**

When that important call interrupts your work, and then someone walks into your office and asks for something