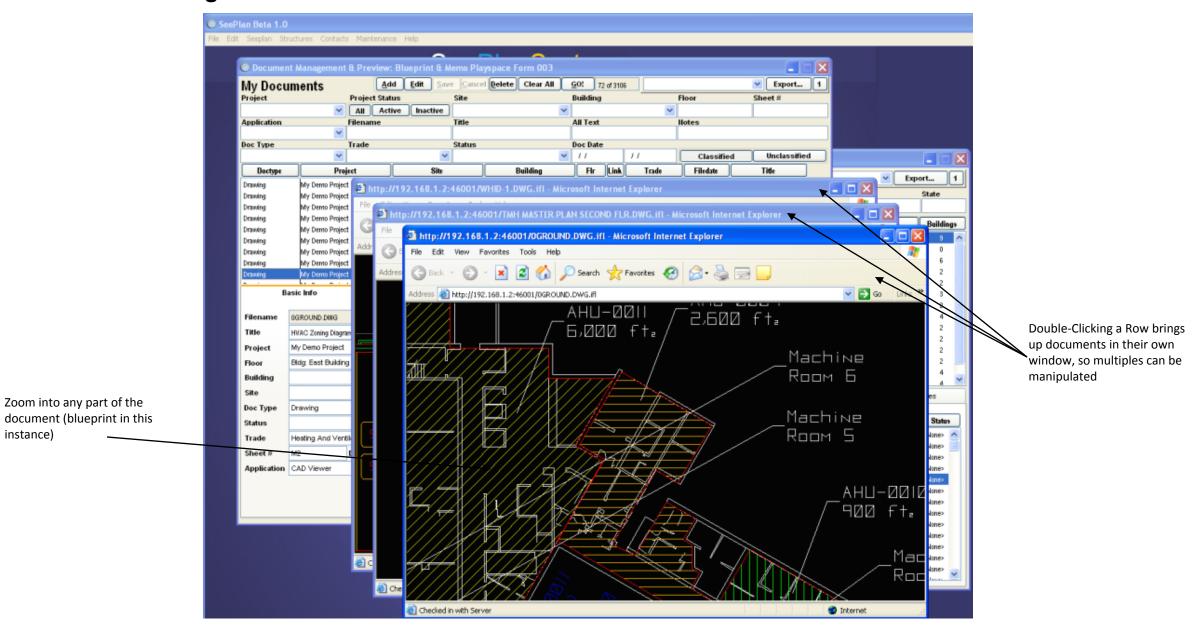

#### **Document Management – Full Screen Views with Zoom**

Shows you as much as you can handle

instance)