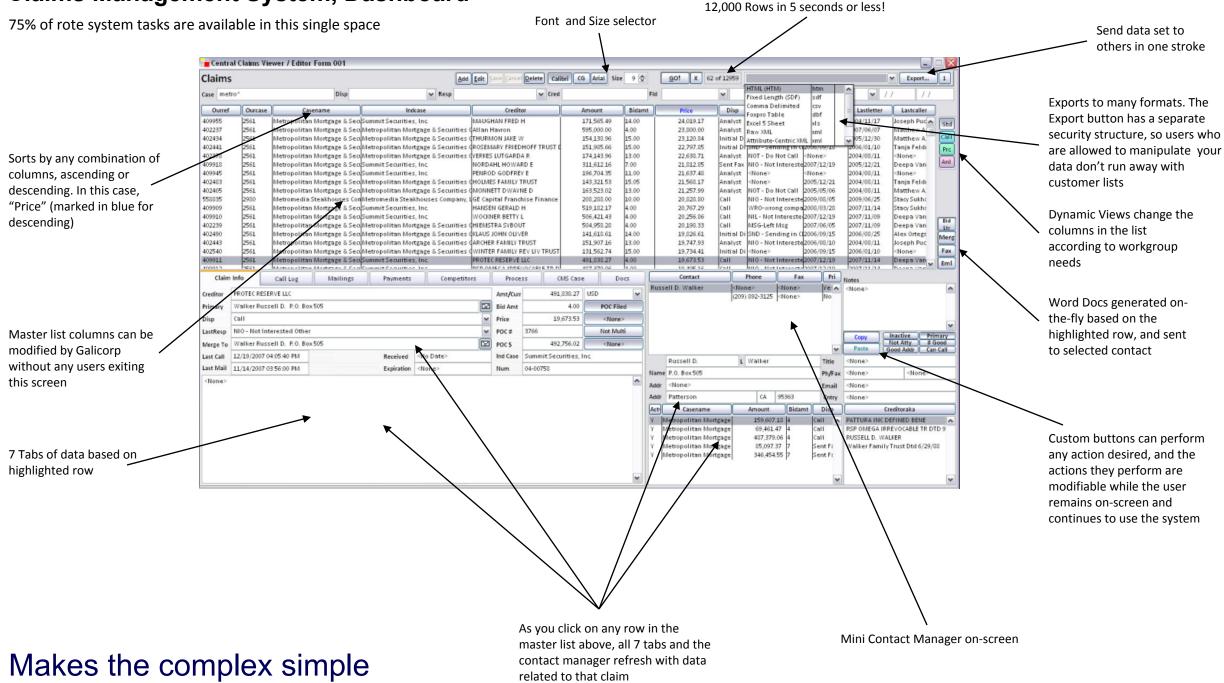

view 20,000+ documents in seconds before a print job (no wasting time or paper) Have three distinct security models to cherry pick your custom solution from Have a separate security model for exports (so no-one runs away with customers)

Run up to 999 copies of each screen

Retrieve 10,000-50,000 rows of data in seconds regardless of traffic

Fit several hundred reports into a

Export data to most formats from

Read, store and display 50 file formats as part of document management

single dynamic reporting screen

Create HTML Form letters for

broadcast email distribution

at work)

every screen

simultaneously (for repeated interruptions

Save each user at least an hour a day

And have a very short learning curve...

© Galicorp LTD 2000-2017

#### **Claims Management System, Dashboard**



#### **Claims Management System, Alternate Dashboard**

Some users were adamant that their need to see contact lists and claim or call information simultaneously trumped the undesirable 'cramping' effect of the original dashboard

For those users who preferred legibility, a functionally equivalent dashboard was created, one which put contact information in a tab, thereby allowing the collection of tabs to stretch across the entire screen

Galicorp uses this illustration to stress that there CAN be two solutions to a problem, and that the solutions arrived at remain affordable and easy to implement

This version of the dashboard was created in **one day.** 

| CMS Case           | e                                                                                  |               | <u>A</u>