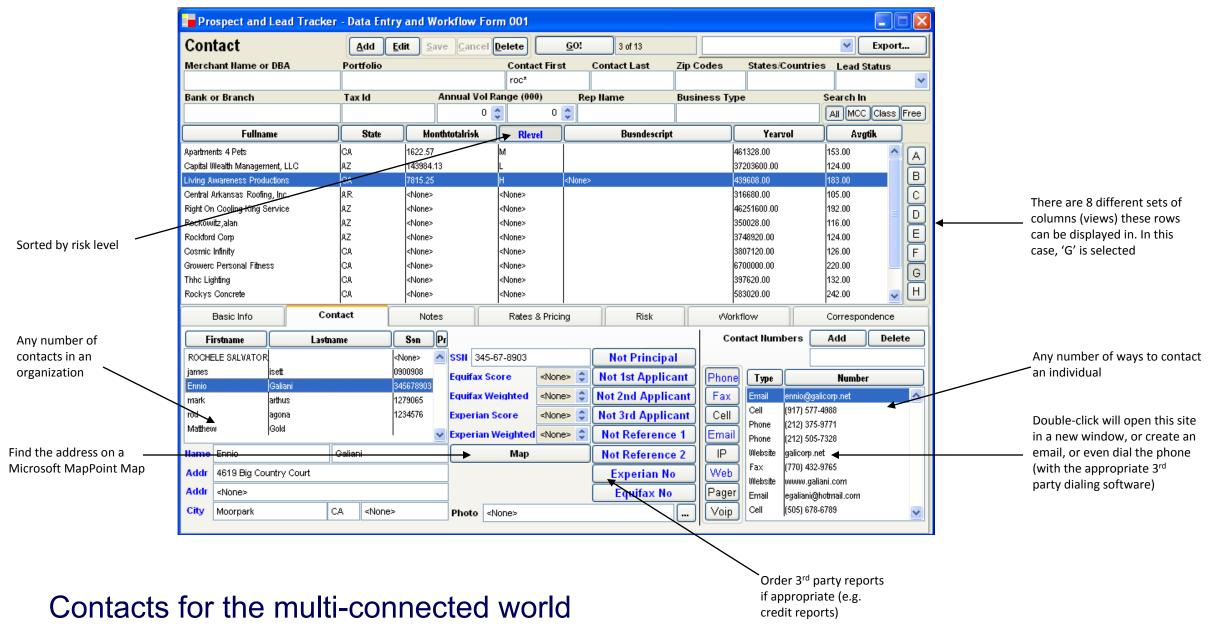

## Customized for every preference

Interns are assigned the calls they make by analysts, and should not be privy to aggregate data, reporting or workflow. The simplest and most secure way to achieve this in a Galicorp application is to remove everything a given group should not access and deploy an entire screen. This way, unless the intern in question is sitting at an analyst's desk (or has an analyst's external web access password), it is impossible to display the restricted data.