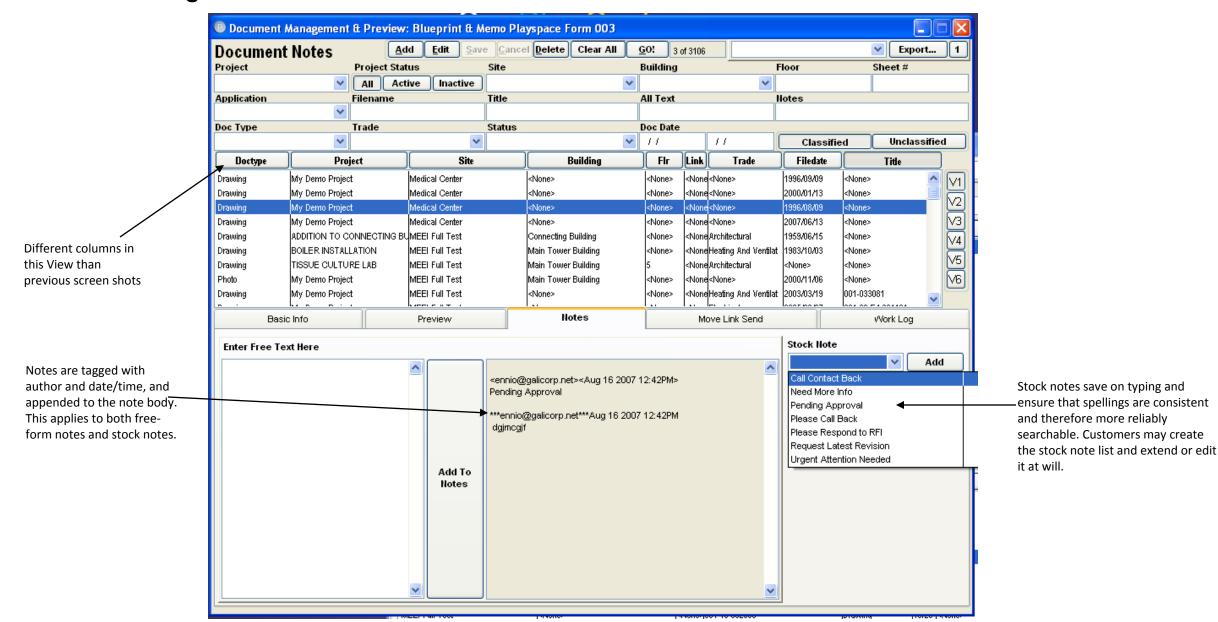

#### Document Management – Audit-Trailed Notes and Stock Notes

## Saves time and typing